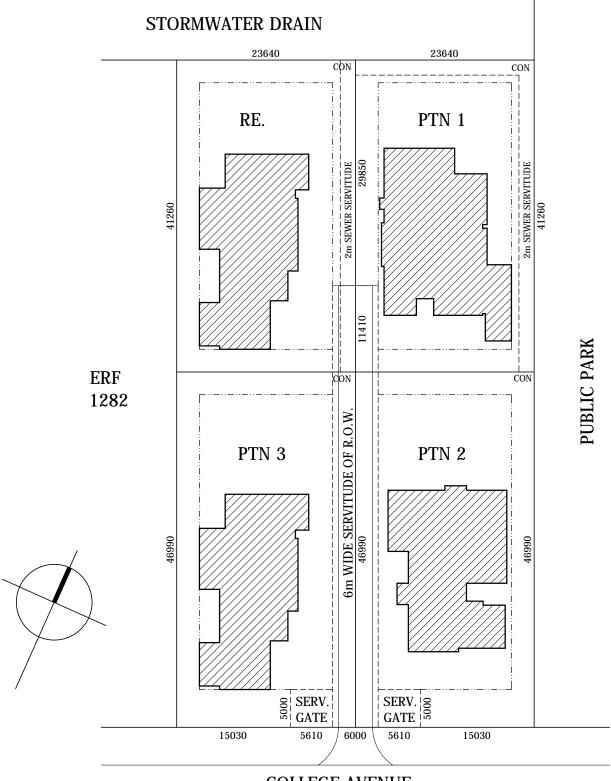

COLLEGE AVENUE

# ERF 1281 SITE PLAN

SCALE 1:500

### SITE AREAS AND LIMITATIONS

|                 | TOTAL AREA: | 60% AREA | BUILDABL<br>AREA |
|-----------------|-------------|----------|------------------|
| PORTION 1:      | 975.0m2     | 585.0m2  | 622.0m           |
| PORTION 2:      | 1111.0m2    | 666.6m2  | 687.8m           |
| PORTION 3:      | 1111.0m2    | 666.6m2  | 687.8m           |
| REMAINDER:      | 975.0m2     | 585.0m2  | 662.0m           |
| FRE 1281 TOTAL: | 4172 0m2    |          |                  |

 $^{\ast}$  LIMITED BY 3m INTERNAL BUILDING LINES AND 5m STREET BUILDING LINE

#### SITE INFORMATION

ZONING INFORMATION ZONING INFORMATION
USE ZONE: RESIDENTIAL 1
HEIGHT ZONE: 0 (3 STOREYS)
FLOOR AREA RATIO: N/A
COVERAGE: 50%
DENSITY: 1 DWELLING PER ERF
PARKING: 1 BAY PER 100m2
FLOODLINE: NOT APPLICABLE